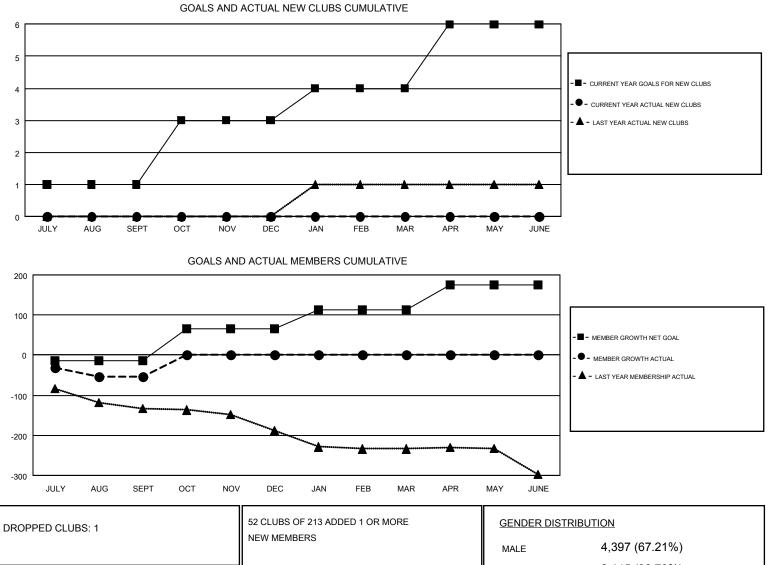

#### GMT: MAHESH CHITNIS

| GMT | CA 1 |  |
|-----|------|--|
|     | 0/11 |  |

| Clubs<br>RESULTS FOR 2018-2019 |   |   |   | Members<br>RESULTS FOR 2018-2019 |     |     |     |  |
|--------------------------------|---|---|---|----------------------------------|-----|-----|-----|--|
|                                |   |   |   |                                  |     |     |     |  |
| JULY/AUG/SEPT                  | 1 | 0 | 1 | JULY/AUG/SEPT                    | -15 | 115 | 151 |  |
| OCT/NOV/DEC                    | 2 | 0 | 0 | OCT/NOV/DEC                      | 80  | 0   | 0   |  |
| JAN/FEB/MAR                    | 1 | 0 | 0 | JAN/FEB/MAR                      | 47  | 0   | 0   |  |
| APR/MAY/JUNE                   | 2 | 0 | 0 | APR/MAY/JUNE                     | 63  | 0   | 0   |  |

|                 |     |                           | MALE                     | 4,397 (07.21%)             |       |
|-----------------|-----|---------------------------|--------------------------|----------------------------|-------|
| DROPPED MEMBERS |     |                           | FEMALE                   | 2,145 (32.79%)             |       |
| DECEASED        | 34  | CLICK HERE FOR CUMULATIVE | TOTAL FAMILY UNIT        | MEMBERS                    | 1,268 |
| CLUB CANCELLED  | 0   | MEMBERSHIP DATA           |                          |                            | 656   |
| OTHER           | 116 |                           | FAMILY MEMBERS P<br>DUES | FAMILY MEMBERS PAYING HALF |       |
| TOTAL           | 150 |                           | DUES                     |                            |       |